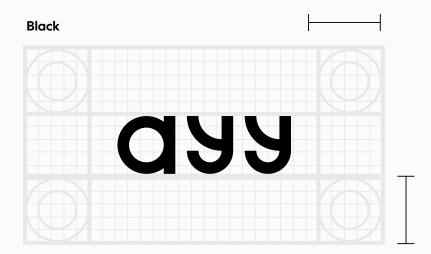

# Protection area

**Protection area makes sure** that logo displays clearly and is not disturbed by elements that aren't part of it. It should be at least as wide as logos height. Please have a look at the markings below.

### Protection area

**Protection area makes sure** that logo displays clearly and is not disturbed by elements that aren't part of it. It should be at least as wide as logos height. Please have a look at the markings below.