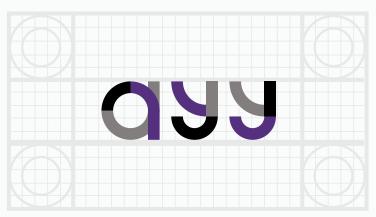

ines

Logo Guidelines define logo usage in different contexts, and the allowed colors and shapes of Aalto University Student Union logo. You can download our official logo package from our website ayy.fi.



# Official logo versions

There are two official logo versions, the long and the short version. Please do not use the long version if the backgound isn't calm enough.

The long version

The short version



aalto-yliopiston ylioppilaskunta aalto-universitetets studentkår aalto university student union aуу

Logo guidelines 5.11.2018

# Protection area

**Protection area makes sure** that logo displays clearly and is not disturbed by elements that aren't part of it. It should be at least as wide as logos height. Please have a look at the markings below.



#### Negative



#### Modular



### Protection area

**Protection area makes sure** that logo displays clearly and is not disturbed by elements that aren't part of it. It should be at least as wide as logos height. Please have a look at the markings below.



# Colors

Here are the colors that appear in AUS logo. These colors are given to keep our logos uniform.

The black or modular logos are to be used on light backgounds and the light version on dark backgounds.

| RGB  | 85 48 I27   | _ | RGB  | 0 0 0        |
|------|-------------|---|------|--------------|
| CMYK | 82 94 9 I   |   | CMYK | 70 50 20 100 |
| RGB  | 129 126 125 |   | RGB  | 239 24I 24I  |
| CMYK | 48 40 39 21 |   | CMYK | 7 4 5 0      |
|      |             |   |      |              |

# Incorrect use of the logo

Don't change the colors of the logo